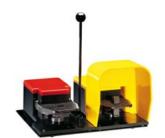

KGD003 FOOT SWITCH, K SERIES, TWO PEDALS, LEFT PEDAL WITH FREE ACTUATION AND RIGHT PEDAL WITH SAFETY LEVER, PLASTIC BODY, LEFT OPEN, RIGHT WITH COVER. CONTACTS 1NO+1NC SNAP ACTION

Two pedal, left pedal with free actuation and right pedal with safety lever - left open right with cover KGD003

## **KGD003**

electric

FOOT SWITCH, K SERIES, TWO PEDALS, LEFT PEDAL WITH FREE ACTUATION AND RIGHT PEDAL WITH SAFETY LEVER, PLASTIC BODY, LEFT OPEN, RIGHT WITH COVER. CONTACTS 1NO+1NC SNAP ACTION

| IEC/EN 60204-1   |  |
|------------------|--|
|                  |  |
| IEC/EN 60947-1   |  |
| IEC/EN 60947-5-1 |  |