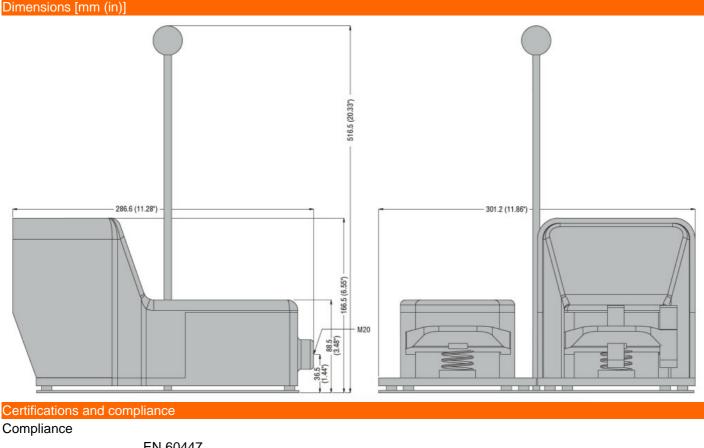

Tightening torque (Max)

Contact terminals

|                     |                       |              | Nm     | 1                             |
|---------------------|-----------------------|--------------|--------|-------------------------------|
|                     |                       |              | lbin   | 0.74lbft                      |
| Cable connection    |                       |              |        | Self-releasing screw terminal |
| Cable entry         |                       |              |        | 1 x M20                       |
| Operations          |                       |              |        |                               |
| Mechanical life     |                       |              | cycles | >1000000                      |
| Ambient conditions  |                       |              |        |                               |
| Temperature         |                       |              |        |                               |
|                     | Operating temperature |              |        |                               |
|                     |                       | min          | °C     | -25                           |
|                     |                       | max          | °C     | +70                           |
|                     | Storage temperature   |              |        |                               |
|                     |                       | min          | °C     | -40                           |
|                     |                       | max          | °C     | +70                           |
| Resistance & Protec | tion                  |              |        |                               |
| IP degree           |                       |              |        |                               |
|                     |                       | Terminals    |        | IP20                          |
|                     |                       | Body housing |        | IP54                          |
| Pollution degree    |                       |              |        | 3                             |
| -                   |                       |              |        |                               |